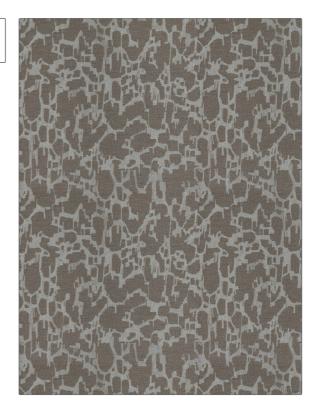

## FABRICUT Fabric Product Details

PATTERN Pixillation
COLOR Pewter Sheen

Fabricut

Fabric

USES

CATEGORIES

Bedding, Drapery

Crewels / Embroideries

COLORS DESIGN TYPES

Grey, Metallic Embroidery, Contemporary / Modern, Abstract, Crewel

SCALE RAILROADI

Medium Not Railroaded

| WIDTH                | VERTICAL REPEAT     | HORIZONTAL REPEAT   | CONTENT                                                              |
|----------------------|---------------------|---------------------|----------------------------------------------------------------------|
| 51.00 in (129.54 cm) | 18.00 in (45.72 cm) | 17.12 in (43.48 cm) | Embroidery: 50% Zari, 50%<br>Viscose, Base: 52% Linen,<br>48% Cotton |
| BACKING              | PRODUCT NUMBER      | COUNTRY             | CLEANING CODES                                                       |
|                      | 8662402             | India               | S                                                                    |