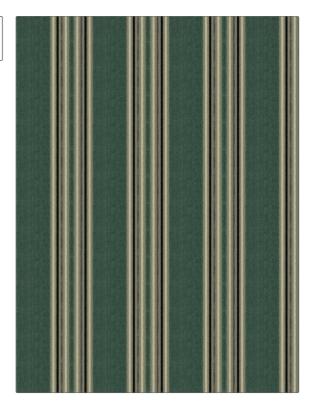

## FABRICUT Fabric Product Details

| PATTERN Dailies Stripe COLOR 01 |                    |  |
|---------------------------------|--------------------|--|
| BRAND                           | APPLICATION        |  |
| Fabricut                        | Fabric             |  |
| USES                            | CATEGORIES         |  |
| Upholstery                      | Velvet / Grospoint |  |
| COLORS                          | DESIGN TYPES       |  |
| Aqua / Teal                     | Stripes            |  |
| SCALE                           | RAILROADED         |  |
| Large                           | Not Railroaded     |  |