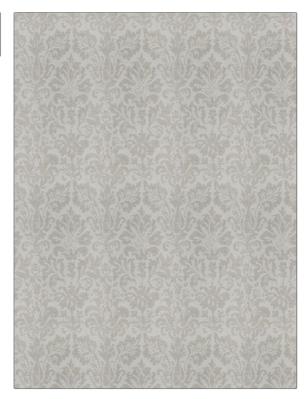

## FABRICUT Fabric Product Details

PATTERN Freeze Frame 02 COLOR BRAND APPLICATION **Fabricut** Fabric USES CATEGORIES Bedding, Drapery Linen DESIGN TYPES COLORS Grey Damask SCALE RAILROADED Large Not Railroaded