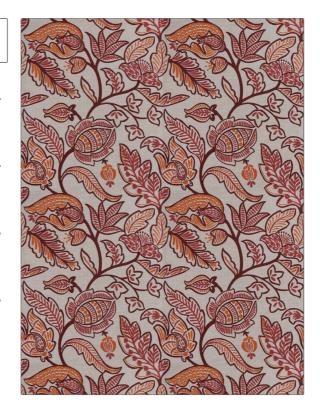

## FABRICUT Fabric Product Details

Matinee Floral Spice Garden

BRAND APPLICATION

Fabricut Fabric

USES CATEGORIES

Bedding, Drapery, Prints, Linen

Multipurpose

COLORS DESIGN TYPES

Orange / Spice, Burgundy Floral, Print Pattern

SCALE RAILROADED

Medium Not Railroaded

| WIDTH                | VERTICAL REPEAT         | HORIZONTAL REPEAT   | CONTENT                             |
|----------------------|-------------------------|---------------------|-------------------------------------|
| 54.00 in (137.16 cm) | 16.50 in (41.91 cm)     | 13.50 in (34.29 cm) | 70% Cotton, 25% Polyester, 5% Linen |
| BACKING              | FIRE CODES              | PRODUCT NUMBER      | COUNTRY                             |
|                      | UFAC Class I / NFPA 260 | 8686103             | India                               |
| CLEANING CODES       | _                       |                     |                                     |
| S                    |                         |                     |                                     |