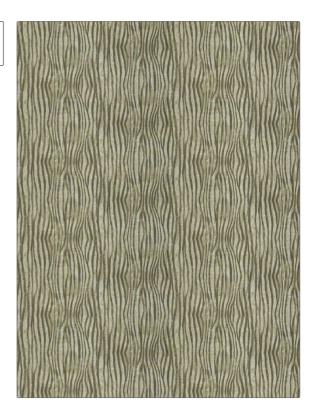

## FABRICUT Fabric Product Details

PATTERN Next Wave COLOR Safari

BRAND

APPLICATION

**Fabricut** 

Fabric

USES

CATEGORIES

Upholstery

Wovens

воок

COLORS

Color Studio Modern Sugar

Beige

DESIGN TYPES

SCALE

Large

Jacquard Pattern, Contemporary / Modern, Abstract

RAILROADED

Not Railroaded

| & Stain Repellent Finish | 14.50 in (36.83 cm)  FIRE CODES | 29.00 in (73.66 cm)                              |
|--------------------------|---------------------------------|--------------------------------------------------|
| NG                       | FIRE CODES                      | DOUBLE RUBS                                      |
|                          |                                 |                                                  |
|                          | UFAC Class I / NFPA 260         | Exceeds 30,000 Double<br>Rubs (Wyzenbeek Method) |
| BOOKED                   | COUNTRY                         | CLEANING CODES                                   |
| 020                      | China                           | S                                                |
|                          |                                 |                                                  |