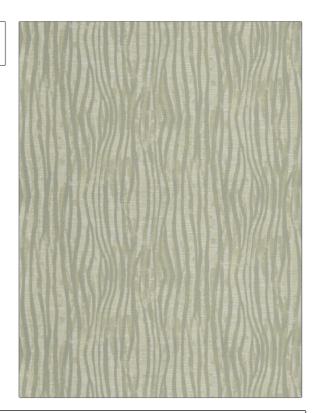

## FABRICUT Fabric Product Details

PATTERN Next Wave COLOR 02

BRAND APPLICATION

Fabricut Fabric

USES CATEGORIES

Upholstery Wovens

COLORS DESIGN TYPES

Green Jacquard Pattern,

Contemporary / Modern, Abstract

RAILROADED

SCALE

Large Not Railroaded

| WIDTH                    | FINISH                        | VERTICAL REPEAT         | HORIZONTAL REPEAT                                |
|--------------------------|-------------------------------|-------------------------|--------------------------------------------------|
| 58.00 in (147.32 cm)     | Soil & Stain Repellent Finish | 14.50 in (36.83 cm)     | 29.00 in (73.66 cm)                              |
| CONTENT                  | BACKING                       | FIRE CODES              | DOUBLE RUBS                                      |
| 74% Rayon, 26% Polyester |                               | UFAC Class I / NFPA 260 | Exceeds 30,000 Double<br>Rubs (Wyzenbeek Method) |
| PRODUCT NUMBER           | COUNTRY                       | CLEANING CODES          |                                                  |
| 8838502                  | China                         | S                       |                                                  |
|                          |                               |                         |                                                  |