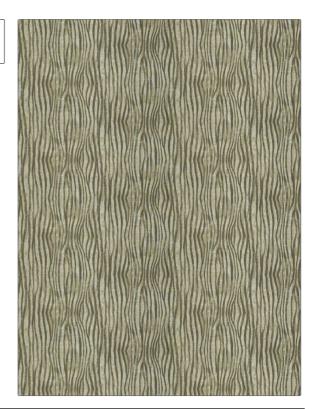

## FABRICUT Fabric Product Details

PATTERN Next Wave COLOR 03

BRAND

APPLICATION

**Fabricut** 

Fabric

USES

CATEGORIES

Upholstery

Wovens

COLORS

DESIGN TYPES

Beige

Jacquard Pattern, Contemporary / Modern,

Abstract RAILROADED

SCALE

Large Not Railroaded

| WIDTH                    | FINISH                        | VERTICAL REPEAT         | HORIZONTAL REPEAT                                |
|--------------------------|-------------------------------|-------------------------|--------------------------------------------------|
| 58.00 in (147.32 cm)     | Soil & Stain Repellent Finish | 14.50 in (36.83 cm)     | 29.00 in (73.66 cm)                              |
| CONTENT                  | BACKING                       | FIRE CODES              | DOUBLE RUBS                                      |
| 74% Rayon, 26% Polyester |                               | UFAC Class I / NFPA 260 | Exceeds 30,000 Double<br>Rubs (Wyzenbeek Method) |
| PRODUCT NUMBER           | COUNTRY                       | CLEANING CODES          |                                                  |
| 8838503                  | China                         | S                       |                                                  |