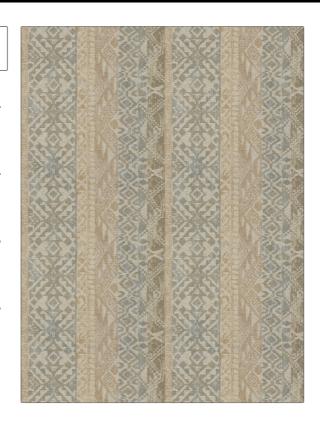

## FABRICUT Fabric Product Details

PATTERN Ethnic Stripe
COLOR Frost

BRAND APPLICATION

Fabricut Fabric

USES CATEGORIES

Upholstery Wovens

BOOK COLORS

Color Studio Vol. IX Frost Blue, Linen

Large

DESIGN TYPES SCALE

Global / Ethnic, Jacquard Pattern, Stripes

RAILROADED

Railroaded

| WIDTH                                                   | FINISH                        | VERTICAL REPEAT         | HORIZONTAL REPEAT                                |
|---------------------------------------------------------|-------------------------------|-------------------------|--------------------------------------------------|
| 54.00 in (137.16 cm)                                    | Soil & Stain Repellent Finish | 11.80 in (29.97 cm)     | 13.75 in (34.92 cm)                              |
| CONTENT                                                 | BACKING                       | FIRE CODES              | DOUBLE RUBS                                      |
| 51% Polyester, 30%<br>Viscose, 15% Acrylic, 4%<br>Linen |                               | UFAC Class I / NFPA 260 | Exceeds 30,000 Double<br>Rubs (Wyzenbeek Method) |
| PRODUCT NUMBER                                          | DATE BOOKED                   | COUNTRY                 | CLEANING CODES                                   |
| 8839402                                                 | 04/2018                       | Turkey                  | S                                                |