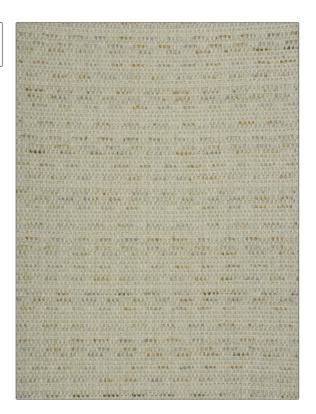

## FABRICUT Fabric Product Details

| PATTERN Composure COLOR Celadon |                  |  |
|---------------------------------|------------------|--|
| BRAND                           | APPLICATION      |  |
| Fabricut                        | Fabric           |  |
| USES                            | CATEGORIES       |  |
| Upholstery                      | Wovens, Chenille |  |
| воок                            | COLORS           |  |
| Color Studio Vol. IX<br>Celadon | Green            |  |
| DESIGN TYPES                    | SCALE            |  |
| Texture Plain                   | Small            |  |
| RAILROADED                      |                  |  |

| WIDTH                                    | FINISH                        | VERTICAL REPEAT         | HORIZONTAL REPEAT                                |
|------------------------------------------|-------------------------------|-------------------------|--------------------------------------------------|
| 58.00 in (147.32 cm)                     | Soil & Stain Repellent Finish | 0.00 in (0.00 cm)       | 0.00 in (0.00 cm)                                |
| CONTENT                                  | BACKING                       | FIRE CODES              | DOUBLE RUBS                                      |
| 64% Polyester, 26% Rayon,<br>10% Acrylic |                               | UFAC Class I / NFPA 260 | Exceeds 15,000 Double<br>Rubs (Wyzenbeek Method) |
| PRODUCT NUMBER                           | DATE BOOKED                   | COUNTRY                 | CLEANING CODES                                   |
| 8873702                                  | 04/2018                       | China                   | S                                                |
|                                          |                               |                         |                                                  |

ADDITIONAL PRODUCT NOTES

Not Railroaded

Soil & Stain Repellent Finish, Pfas-Free, Ca Tb 117-2013, Exclusive Pattern