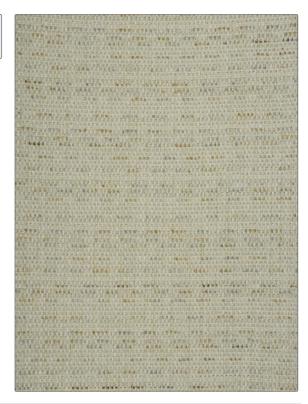

## FABRICUT Fabric Product Details

| PATTERN Composure COLOR 02 |                  |
|----------------------------|------------------|
| BRAND                      | APPLICATION      |
| Fabricut                   | Fabric           |
| USES                       | CATEGORIES       |
| Upholstery                 | Wovens, Chenille |
| COLORS                     | DESIGN TYPES     |
| Green                      | Texture Plain    |
| SCALE                      | RAILROADED       |
| Small                      | Not Railroaded   |

| WIDTH                                    | FINISH                        | VERTICAL REPEAT         | HORIZONTAL REPEAT                                |
|------------------------------------------|-------------------------------|-------------------------|--------------------------------------------------|
| 58.00 in (147.32 cm)                     | Soil & Stain Repellent Finish | 0.00 in (0.00 cm)       | 0.00 in (0.00 cm)                                |
| CONTENT                                  | BACKING                       | FIRE CODES              | DOUBLE RUBS                                      |
| 64% Polyester, 26% Rayon,<br>10% Acrylic |                               | UFAC Class I / NFPA 260 | Exceeds 15,000 Double<br>Rubs (Wyzenbeek Method) |
| PRODUCT NUMBER                           | COUNTRY                       | CLEANING CODES          |                                                  |
| 8873802                                  | China                         | S                       |                                                  |