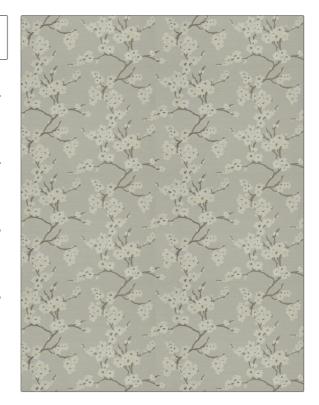

## FABRICUT Fabric Product Details

| PATTERN | <b>Cherry Blossom</b> |
|---------|-----------------------|
| COLOR   | Feather               |

BRAND APPLICATION **Fabricut** Fabric USES CATEGORIES Multipurpose, Upholstery Wovens, Faux Silk воок COLORS Color Studio Vol. IX Grey Sterling DESIGN TYPES SCALE Floral, Jacquard Pattern, Large Asian, Tropical / Botanical