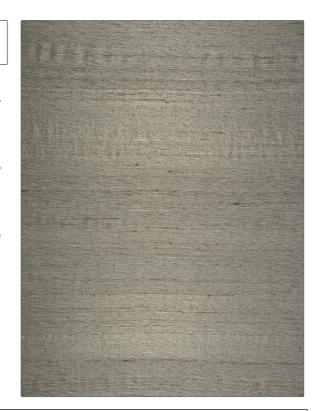

## FABRICUT Fabric Product Details

PATTERN Shal Lux COLOR 03

BRAND

APPLICATION

**Fabricut** 

Fabric

USES

CATEGORIES

Bedding, Drapery, Multipurpose Silk

COLORS

DESIGN TYPES

Grey, Linen, Metallic

Solid

RAILROADED

Not Railroaded

| WIDTH                | VERTICAL REPEAT   | HORIZONTAL REPEAT | CONTENT             |
|----------------------|-------------------|-------------------|---------------------|
| 54.00 in (137.16 cm) | 0.00 in (0.00 cm) | 0.00 in (0.00 cm) | 68% Silk, 32% Lurex |
| BACKING              | PRODUCT NUMBER    | COUNTRY           | CLEANING CODES      |
|                      | 8924203           | India             | S                   |

ADDITIONAL PRODUCT NOTES

Exclusive Pattern, Silks Are Not, Guaranteed Against Fading Or, For Precise Color Matching,, Colorfastness And Durability.