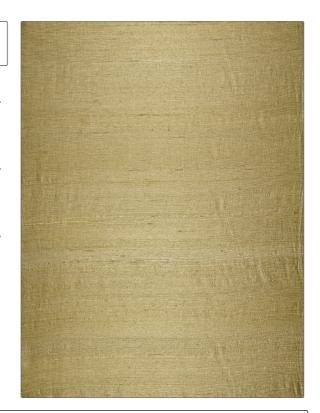

## FABRICUT Fabric Product Details

PATTERN Shal Lux COLOR 06

BRAND

APPLICATION

**Fabricut** 

Fabric

USES

CATEGORIES

Bedding, Drapery, Multipurpose Silk

COLORS

DESIGN TYPES

Metallic, Gold

Solid

RAILROADED

Not Railroaded

| WIDTH                | VERTICAL REPEAT   | HORIZONTAL REPEAT | CONTENT             |
|----------------------|-------------------|-------------------|---------------------|
| 54.00 in (137.16 cm) | 0.00 in (0.00 cm) | 0.00 in (0.00 cm) | 68% Silk, 32% Lurex |
| BACKING              | PRODUCT NUMBER    | COUNTRY           | CLEANING CODES      |
|                      | 8924206           | India             |                     |