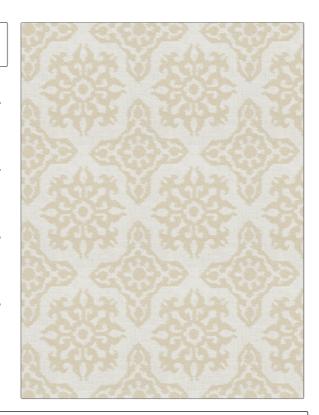

## FABRICUT Fabric Product Details

PATTERN Bernie Metallic COLOR Canvas

BRAND APPLICATION

Fabricut Fabric

USES CATEGORIES

Bedding, Drapery Crewels / Embroideries,

Linen

COLORS DESIGN TYPES

Metallic, Off White / Ivory Embroidery, Medallion

SCALE RAILROADED

Large Not Railroaded

| WIDTH                | VERTICAL REPEAT     | HORIZONTAL REPEAT   | CONTENT                                                       |
|----------------------|---------------------|---------------------|---------------------------------------------------------------|
| 52.00 in (132.08 cm) | 11.75 in (29.84 cm) | 10.60 in (26.92 cm) | Embroidery: 100%<br>Polyester, Base: 55% Linen,<br>45% Cotton |
| BACKING              | PRODUCT NUMBER      | COUNTRY             | CLEANING CODES                                                |
|                      | 8948801             | China               | S                                                             |