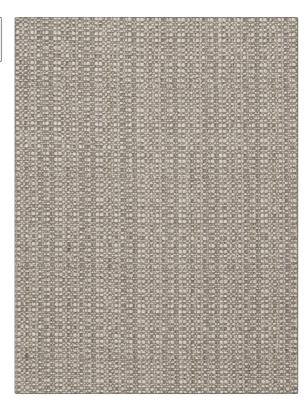

## FABRICUT Fabric Product Details

PATTERN Crushing Metal COLOR BRAND APPLICATION **Fabricut** Fabric USES CATEGORIES Upholstery Wovens DESIGN TYPES COLORS Small Scale Woven, Texture Grey Plain SCALE RAILROADED Small Not Railroaded

| WIDTH                 | VERTICAL REPEAT         | HORIZONTAL REPEAT                                | CONTENT                                             |
|-----------------------|-------------------------|--------------------------------------------------|-----------------------------------------------------|
| 55.00 in (139.70 cm)  | 0.00 in (0.00 cm)       | 0.00 in (0.00 cm)                                | 49% Polyester, 24% Cotton,<br>23% Acrylic, 4% Rayon |
| BACKING               | FIRE CODES              | DOUBLE RUBS                                      | PRODUCT NUMBER                                      |
| Light Acrylic Backing | UFAC Class I / NFPA 260 | Exceeds 50,000 Double<br>Rubs (Wyzenbeek Method) | 8950102                                             |
| COUNTRY               | CLEANING CODES          |                                                  |                                                     |
| China                 | S                       |                                                  |                                                     |