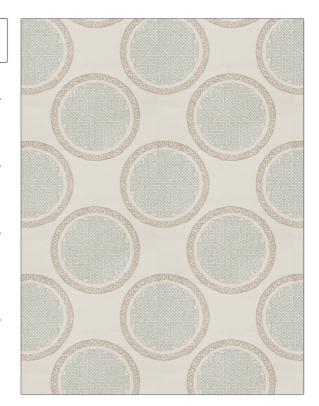

## FABRICUT Fabric Product Details

PATTERN Netter Medallion COLOR Surf

BRAND APPLICATION

Fabricut Fabric

USES CATEGORIES

Bedding, Drapery Crewels / Embroideries

COLORS DESIGN TYPES

Aqua / Teal Embroidery, Asian,

Medallion, Contemporary / Modern, Scrollwork, Dots /

Circles

SCALE RAILROADED

Large Not Railroaded

| WIDTH                | VERTICAL REPEAT     | HORIZONTAL REPEAT   | CONTENT                                       |
|----------------------|---------------------|---------------------|-----------------------------------------------|
| 52.00 in (132.08 cm) | 13.00 in (33.02 cm) | 13.00 in (33.02 cm) | Embroidery: 100% Cotton,<br>Base: 100% Cotton |
| BACKING              | PRODUCT NUMBER      | COUNTRY             | CLEANING CODES                                |
|                      | 8952402             | India               | S                                             |