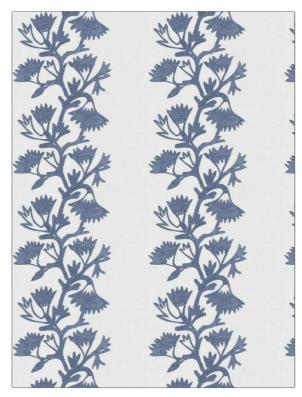

## FABRICUT Fabric Product Details

| PATTERN          | Flora Park |                                  |  |
|------------------|------------|----------------------------------|--|
| COLOR            | 01         |                                  |  |
| BRAND            |            | APPLICATION                      |  |
| Fabricut         |            | Fabric                           |  |
| USES             |            | CATEGORIES                       |  |
| Bedding, Drapery |            | Crewels / Embroideries,<br>Linen |  |
| COLORS           |            | DESIGN TYPES                     |  |
| Blue             |            | Embroidery, Floral, Stripes      |  |
| SCALE            |            | RAILROADED                       |  |
| Large            |            | Not Railroaded                   |  |

| WIDTH                | VERTICAL REPEAT    | HORIZONTAL REPEAT   | CONTENT                                                     |
|----------------------|--------------------|---------------------|-------------------------------------------------------------|
| 50.00 in (127.00 cm) | 7.50 in (19.05 cm) | 12.50 in (31.75 cm) | Embroidery: 100% Viscose,<br>Base: 59% Cotton, 41%<br>Linen |
| BACKING              | PRODUCT NUMBER     | COUNTRY             | CLEANING CODES                                              |
|                      | 9017001            | India               | S                                                           |