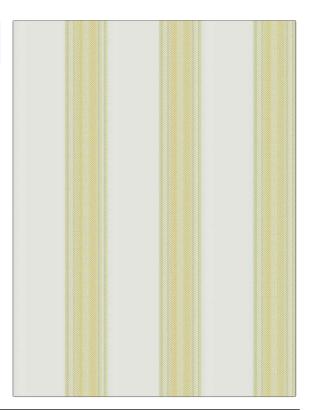

## FABRICUT® Fabric Product Details

| PATTERN Greenfields COLOR 04      |                |
|-----------------------------------|----------------|
| BRAND                             | APPLICATION    |
| Fabricut                          | Fabric         |
| USES                              | CATEGORIES     |
| Bedding, Drapery,<br>Multipurpose | Wovens         |
| COLORS                            | DESIGN TYPES   |
| Yellow                            | Stripes        |
| SCALE                             | RAILROADED     |
| Large                             | Not Railroaded |