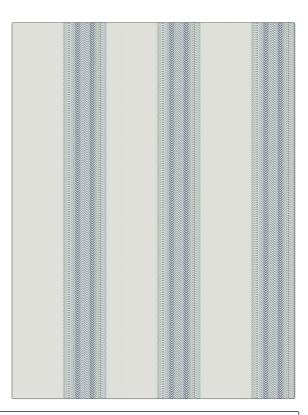

## FABRICUT® Fabric Product Details

| PATTERN Greenfields color 05      |                |  |
|-----------------------------------|----------------|--|
|                                   |                |  |
| BRAND                             | APPLICATION    |  |
| Fabricut                          | Fabric         |  |
|                                   |                |  |
| USES                              | CATEGORIES     |  |
| Bedding, Drapery,<br>Multipurpose | Wovens         |  |
| COLORS                            | DESIGN TYPES   |  |
| Blue                              | Stripes        |  |
| SCALE                             | RAILROADED     |  |
| Large                             | Not Railroaded |  |

| WIDTH                | VERTICAL REPEAT   | HORIZONTAL REPEAT  | CONTENT        |
|----------------------|-------------------|--------------------|----------------|
| 54.00 in (137.16 cm) | 0.12 in (0.30 cm) | 9.00 in (22.86 cm) | 100% Cotton    |
| BACKING              | PRODUCT NUMBER    | COUNTRY            | CLEANING CODES |
|                      | 9019405           | India              |                |