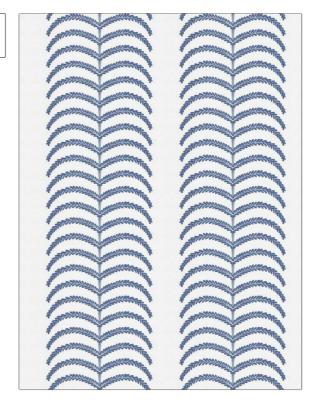

SCALE

Large

**Growing In Love** 

**PATTERN** 

DESIGN TYPES

RAILROADED

Not Railroaded

**Embroidery, Leaves** 

| WIDTH                | VERTICAL REPEAT   | HORIZONTAL REPEAT   | CONTENT                                             |
|----------------------|-------------------|---------------------|-----------------------------------------------------|
| 51.00 in (129.54 cm) | 2.00 in (5.08 cm) | 12.75 in (32.38 cm) | Embroidery: 100%<br>Polyester, Base: 100%<br>Cotton |
| BACKING              | PRODUCT NUMBER    | DATE BOOKED         | COUNTRY                                             |
|                      | 9028501           | 08/2023             | India                                               |
| CLEANING CODES       |                   |                     |                                                     |
| s                    | _                 |                     |                                                     |