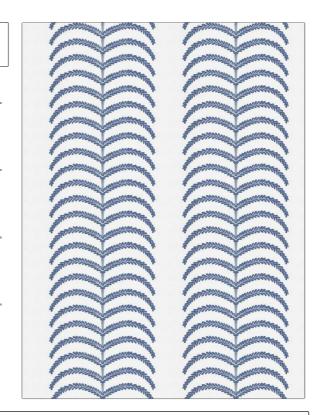

## FABRICUT Fabric Product Details

PATTERN Growing In Love COLOR 01

BRAND APPLICATION

Fabricut Fabric

USES CATEGORIES

Bedding, Drapery Crewels / Embroideries

COLORS DESIGN TYPES

Blue Embroidery, Leaves

SCALE RAILROADED

Large Not Railroaded

| WIDTH                | VERTICAL REPEAT   | HORIZONTAL REPEAT   | CONTENT                                             |
|----------------------|-------------------|---------------------|-----------------------------------------------------|
| 51.00 in (129.54 cm) | 2.00 in (5.08 cm) | 12.75 in (32.38 cm) | Embroidery: 100%<br>Polyester, Base: 100%<br>Cotton |
| BACKING              | PRODUCT NUMBER    | COUNTRY             | CLEANING CODES                                      |
|                      | 9031301           | India               | S                                                   |