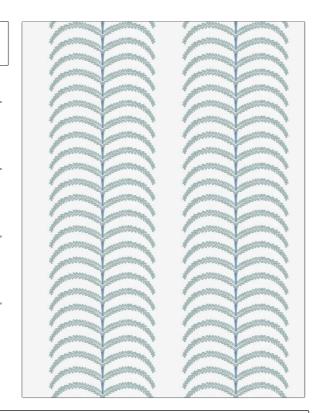

## FABRICUT Fabric Product Details

PATTERN Growing In Love COLOR 02

BRAND APPLICATION

Fabricut Fabric

USES CATEGORIES

Bedding, Drapery Crewels / Embroideries

COLORS DESIGN TYPES

Aqua / Teal Embroidery, Leaves

SCALE RAILROADED

Large Not Railroaded

| WIDTH                | VERTICAL REPEAT   | HORIZONTAL REPEAT   | CONTENT                                             |
|----------------------|-------------------|---------------------|-----------------------------------------------------|
| 51.00 in (129.54 cm) | 2.00 in (5.08 cm) | 12.75 in (32.38 cm) | Embroidery: 100%<br>Polyester, Base: 100%<br>Cotton |
| BACKING              | PRODUCT NUMBER    | COUNTRY             | CLEANING CODES                                      |
|                      | 9031302           | India               | S                                                   |