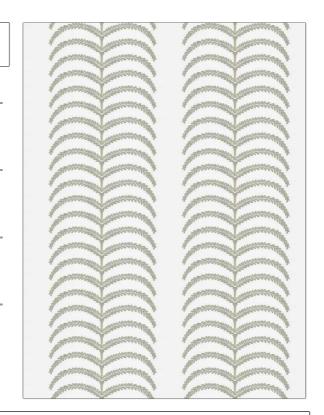

## FABRICUT Fabric Product Details

PATTERN Growing In Love COLOR 04

BRAND APPLICATION

Fabricut Fabric

USES CATEGORIES

Bedding, Drapery Crewels / Embroideries

COLORS DESIGN TYPES

Grey Embroidery, Leaves

SCALE RAILROADED

Large Not Railroaded

| WIDTH                | VERTICAL REPEAT   | HORIZONTAL REPEAT   | CONTENT                                             |
|----------------------|-------------------|---------------------|-----------------------------------------------------|
| 51.00 in (129.54 cm) | 2.00 in (5.08 cm) | 12.75 in (32.38 cm) | Embroidery: 100%<br>Polyester, Base: 100%<br>Cotton |
| BACKING              | PRODUCT NUMBER    | COUNTRY             | CLEANING CODES                                      |
|                      | 9031304           | India               | S                                                   |

ADDITIONAL PRODUCT NOTES

Exclusive Pattern, Embroidered Textiles Are Not, Guaranteed For Precise Color, Matching And Colorfastness., Color Placement Of Embroidery, May Vary. All Measurements, Quoted For Repeats Are, Approximate.