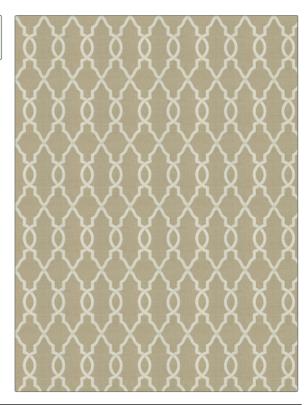

## FABRICUT Fabric Product Details

| PATTERN Pandosia COLOR Oatmeal |                                   |  |
|--------------------------------|-----------------------------------|--|
| BRAND                          | APPLICATION                       |  |
| Fabricut                       | Fabric                            |  |
| USES                           | CATEGORIES                        |  |
| Bedding, Drapery               | Crewels / Embroideries            |  |
| COLORS                         | DESIGN TYPES                      |  |
| Beige, Taupe / Tan             | Embroidery, Lattice /<br>Fretwork |  |
| SCALE                          | RAILROADED                        |  |
| Medium                         | Not Railroaded                    |  |