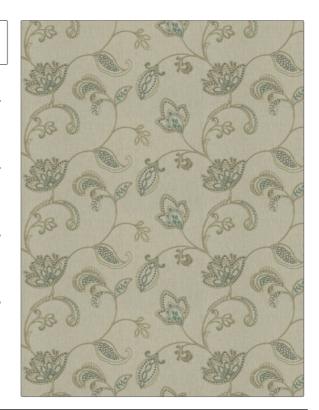

## FABRICUT Fabric Product Details

PATTERN Lepreum Floral COLOR 04

BRAND APPLICATION

Fabricut Fabric

USES CATEGORIES

Bedding, Drapery Crewels / Embroideries

COLORS DESIGN TYPES

Aqua / Teal Embroidery, Floral, Crewel

SCALE RAILROADED

Medium Not Railroaded

| WIDTH                | VERTICAL REPEAT    | HORIZONTAL REPEAT   | CONTENT                                                                                             |
|----------------------|--------------------|---------------------|-----------------------------------------------------------------------------------------------------|
| 51.00 in (129.54 cm) | 9.12 in (23.16 cm) | 17.00 in (43.18 cm) | Embroidery: 100%<br>Polyester, Base: 52%<br>Cotton, 48% Polyester,<br>Cord: 65% Rayon, 35%<br>Linen |
| BACKING              | PRODUCT NUMBER     | COUNTRY             | CLEANING CODES                                                                                      |
|                      | 9056404            | India               | S                                                                                                   |