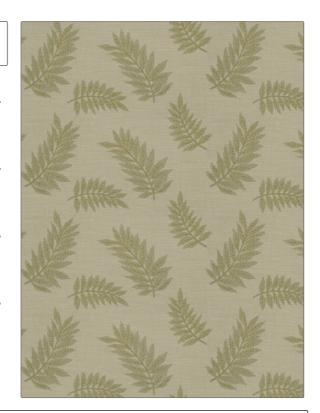

## FABRICUT Fabric Product Details

PATTERN Lunu Leaf COLOR Fern

BRAND APPLICATION

Fabricut Fabric

USES CATEGORIES

Bedding, Drapery Crewels / Embroideries

COLORS DESIGN TYPES

Light Green Embroidery, Leaves

SCALE RAILROADED

Medium Not Railroaded

| WIDTH                | VERTICAL REPEAT    | HORIZONTAL REPEAT   | CONTENT                                                                  |
|----------------------|--------------------|---------------------|--------------------------------------------------------------------------|
| 53.00 in (134.62 cm) | 9.25 in (23.50 cm) | 17.75 in (45.08 cm) | Embroidery: 76% Cotton,<br>24% Rayon, Base: 73%<br>Cotton, 27% Polyester |
| BACKING              | PRODUCT NUMBER     | COUNTRY             | CLEANING CODES                                                           |
|                      | 9056601            | India               | S                                                                        |