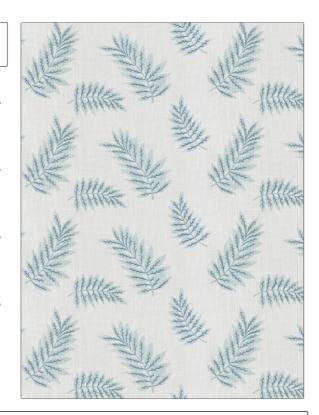

## FABRICUT Fabric Product Details

| PATTERN | Lunu Leaf |
|---------|-----------|
| COLOR   | Porcelain |

BRAND APPLICATION

Fabricut Fabric

USES CATEGORIES

Bedding, Drapery Crewels / Embroideries

COLORS DESIGN TYPES

Light Blue Embroidery, Leaves

SCALE RAILROADED

Medium Not Railroaded

| WIDTH                | VERTICAL REPEAT    | HORIZONTAL REPEAT   | CONTENT                                                                  |
|----------------------|--------------------|---------------------|--------------------------------------------------------------------------|
| 53.00 in (134.62 cm) | 9.25 in (23.50 cm) | 17.75 in (45.08 cm) | Embroidery: 76% Cotton,<br>24% Rayon, Base: 73%<br>Cotton, 27% Polyester |
| BACKING              | PRODUCT NUMBER     | COUNTRY             | CLEANING CODES                                                           |
|                      | 9056602            | India               | S                                                                        |