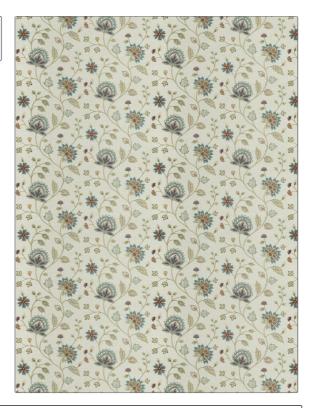

## FABRICUT Fabric Product Details

**Olbia Floral** PATTERN **Festival** COLOR BRAND APPLICATION **Fabricut Fabric** USES CATEGORIES Bedding, Drapery Crewels / Embroideries COLORS DESIGN TYPES Aqua / Teal, Red, Multi-Color Embroidery, Floral SCALE RAILROADED

**Not Railroaded** 

| WIDTH                | VERTICAL REPEAT     | HORIZONTAL REPEAT   | CONTENT                                                       |
|----------------------|---------------------|---------------------|---------------------------------------------------------------|
| 52.00 in (132.08 cm) | 12.12 in (30.78 cm) | 26.00 in (66.04 cm) | Embroidery: 100% Rayon,<br>Base: 58% Cotton, 42%<br>Polyester |
| BACKING              | PRODUCT NUMBER      | COUNTRY             | CLEANING CODES                                                |
|                      | 9056904             | India               | S                                                             |