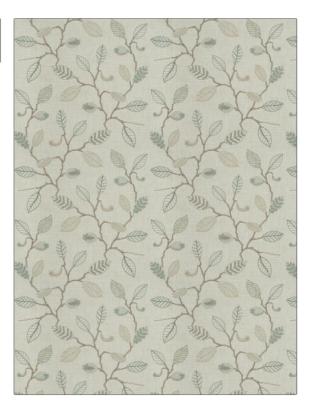

## $F A \ B \ R \ I \ C \ U \ T^{*}$ Fabric Product Details

| PATTERN<br>COLOR | Pella Leaves<br>Rain |                            |  |
|------------------|----------------------|----------------------------|--|
| BRAND            |                      | APPLICATION                |  |
| Fabricut         |                      | Fabric                     |  |
| USES             |                      | CATEGORIES                 |  |
| Bedding, Drapery |                      | Crewels / Embroideries     |  |
| COLORS           |                      | DESIGN TYPES               |  |
| Aqua / Teal      |                      | Embroidery, Floral, Leaves |  |
| SCALE            |                      | RAILROADED                 |  |
| Medium           |                      | Not Railroaded             |  |

| WIDTH                | VERTICAL REPEAT     | HORIZONTAL REPEAT   | CONTENT                                                       |
|----------------------|---------------------|---------------------|---------------------------------------------------------------|
| 52.00 in (132.08 cm) | 12.25 in (31.12 cm) | 13.00 in (33.02 cm) | Embroidery: 100% Rayon,<br>Base: 58% Cotton, 42%<br>Polyester |
| BACKING              | PRODUCT NUMBER      | COUNTRY             | CLEANING CODES                                                |
|                      | 9057302             | India               | S                                                             |