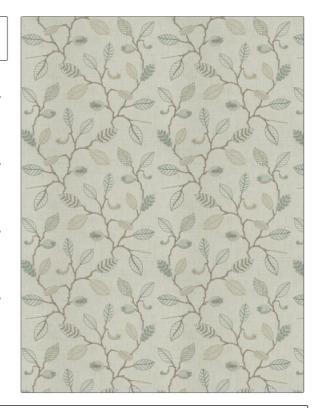

## FABRICUT Fabric Product Details

| PATTERN<br>COLOR | Pella Leaves<br>02 |             |
|------------------|--------------------|-------------|
| BRAND            |                    | APPLICATION |
| Fabricut         |                    | Fabric      |

USES CATEGORIES

Bedding, Drapery Crewels / Embroideries

COLORS DESIGN TYPES

Aqua / Teal Embroidery, Floral, Leaves

SCALE RAILROADED

Medium Not Railroaded

| WIDTH                | VERTICAL REPEAT     | HORIZONTAL REPEAT   | CONTENT                                                       |
|----------------------|---------------------|---------------------|---------------------------------------------------------------|
| 52.00 in (132.08 cm) | 12.25 in (31.12 cm) | 13.00 in (33.02 cm) | Embroidery: 100% Rayon,<br>Base: 58% Cotton, 42%<br>Polyester |
| BACKING              | PRODUCT NUMBER      | COUNTRY             | CLEANING CODES                                                |
|                      | 9057402             | India               | S                                                             |