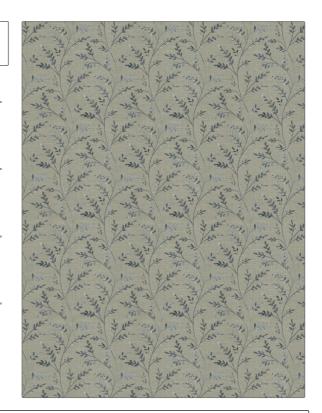

## FABRICUT Fabric Product Details

PATTERN Lemuria Leaves
COLOR 01

BRAND APPLICATION

Fabricut Fabric

USES CATEGORIES

Bedding, Drapery Crewels / Embroideries

COLORS DESIGN TYPES

Grey, Blue Embroidery, Leaves

SCALE RAILROADED

Medium Not Railroaded

| WIDTH                | VERTICAL REPEAT     | HORIZONTAL REPEAT   | CONTENT                                                           |
|----------------------|---------------------|---------------------|-------------------------------------------------------------------|
| 51.00 in (129.54 cm) | 18.50 in (46.99 cm) | 17.00 in (43.18 cm) | Embroidery: 100%<br>Polyester, Base: 58%<br>Cotton, 42% Polyester |
| BACKING              | PRODUCT NUMBER      | COUNTRY             | CLEANING CODES                                                    |
|                      | 9057601             | India               | S                                                                 |