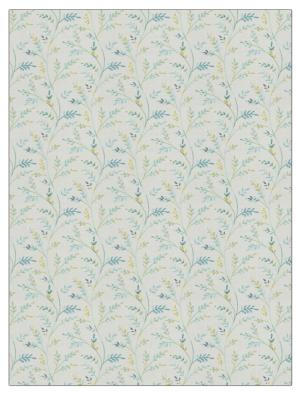

## FABRICUT Fabric Product Details

| PATTERN Lemuria Leaves COLOR 04 |                        |
|---------------------------------|------------------------|
| BRAND                           | APPLICATION            |
| Fabricut                        | Fabric                 |
| USES                            | CATEGORIES             |
| Bedding, Drapery                | Crewels / Embroideries |
| COLORS                          | DESIGN TYPES           |
| Aqua / Teal, Light Green        | Embroidery, Leaves     |
| SCALE                           | RAILROADED             |

Not Railroaded

| WIDTH                | VERTICAL REPEAT     | HORIZONTAL REPEAT   | CONTENT                                                           |
|----------------------|---------------------|---------------------|-------------------------------------------------------------------|
| 51.00 in (129.54 cm) | 18.50 in (46.99 cm) | 17.00 in (43.18 cm) | Embroidery: 100%<br>Polyester, Base: 58%<br>Cotton, 42% Polyester |
| BACKING              | PRODUCT NUMBER      | COUNTRY             | CLEANING CODES                                                    |
|                      | 9057604             | India               | S                                                                 |

ADDITIONAL PRODUCT NOTES

Medium

Embroidered Textiles Are Not, Guaranteed For Precise Color, Matching And Colorfastness., Color Placement Of Embroidery, May Vary. All Measurements, Quoted For Repeats Are, Approximate.