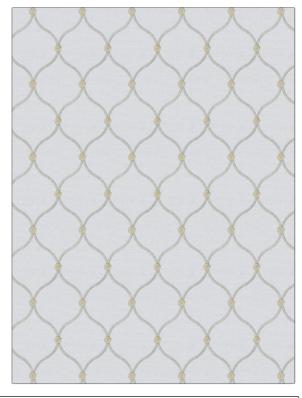

## FABRICUT Fabric Product Details

| PATTERN Oricos Ogee COLOR Ecru |                        |  |
|--------------------------------|------------------------|--|
| BRAND                          | APPLICATION            |  |
| Fabricut                       | Fabric                 |  |
| USES                           | CATEGORIES             |  |
| Bedding, Drapery               | Crewels / Embroideries |  |
| COLORS                         | DESIGN TYPES           |  |
| Grey, Linen, White             | Embroidery, Ogee       |  |
| SCALE                          | RAILROADED             |  |
| Medium                         | Not Railroaded         |  |

| WIDTH                | VERTICAL REPEAT    | HORIZONTAL REPEAT | CONTENT                                                |
|----------------------|--------------------|-------------------|--------------------------------------------------------|
| 50.00 in (127.00 cm) | 5.25 in (13.34 cm) | 3.12 in (7.92 cm) | Embroidery: 100%<br>Polyester, Base: 100%<br>Polyester |
| BACKING PRODU        | PRODUCT NUMBER     | COUNTRY           | CLEANING CODES                                         |
|                      | 9058301            | India             | S                                                      |