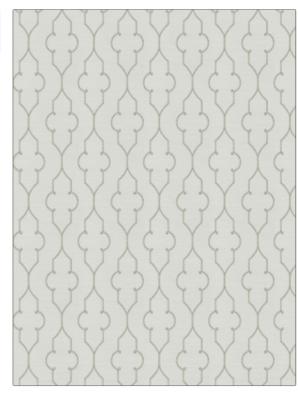

## FABRICUT Fabric Product Details

| PATTERN<br>COLOR | Sev Lattice<br>Grey |                                   |  |
|------------------|---------------------|-----------------------------------|--|
| BRAND            |                     | APPLICATION                       |  |
| Fabricut         |                     | Fabric                            |  |
| USES             |                     | CATEGORIES                        |  |
| Bedding, Drapery |                     | Crewels / Embroideries            |  |
| COLORS           |                     | DESIGN TYPES                      |  |
| Grey, White      |                     | Embroidery, Lattice /<br>Fretwork |  |
| SCALE            |                     | RAILROADED                        |  |
| Medium           |                     | Not Railroaded                    |  |

| WIDTH                | VERTICAL REPEAT    | HORIZONTAL REPEAT  | CONTENT                                        |
|----------------------|--------------------|--------------------|------------------------------------------------|
| 50.00 in (127.00 cm) | 7.62 in (19.35 cm) | 6.25 in (15.88 cm) | Embroidery: 100% Viscose,<br>Base: 100% Cotton |
| BACKING              | PRODUCT NUMBER     | COUNTRY            | CLEANING CODES                                 |
|                      | 9059401            | India              | S                                              |