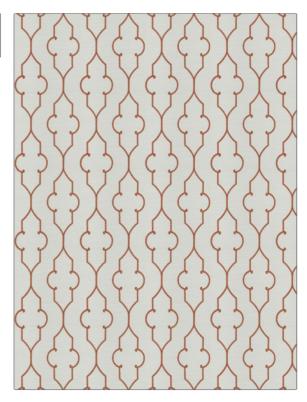

## $FABRICUT^{*}$ Fabric Product Details

| PATTERN<br>COLOR         | Sev Lattice<br>Coral |                                   |  |
|--------------------------|----------------------|-----------------------------------|--|
| BRAND                    |                      | APPLICATION                       |  |
| Fabricut                 |                      | Fabric                            |  |
| USES<br>Bedding, Drapery |                      | CATEGORIES                        |  |
| COLORS                   |                      | DESIGN TYPES                      |  |
| Coral / Peach            |                      | Embroidery, Lattice /<br>Fretwork |  |
| SCALE                    |                      | RAILROADED                        |  |
| Medium                   |                      | Not Railroaded                    |  |

| WIDTH                | VERTICAL REPEAT    | HORIZONTAL REPEAT  | CONTENT                                        |
|----------------------|--------------------|--------------------|------------------------------------------------|
| 50.00 in (127.00 cm) | 7.62 in (19.35 cm) | 6.25 in (15.88 cm) | Embroidery: 100% Viscose,<br>Base: 100% Cotton |
| BACKING              | PRODUCT NUMBER     | COUNTRY            | CLEANING CODES                                 |
|                      | 9059405            | India              | S                                              |

ADDITIONAL PRODUCT NOTES

Exclusive Pattern, Embroidered Textiles Are Not, Guaranteed For Precise Color, Matching And Colorfastness., Color Placement Of Embroidery, May Vary. All Measurements, Quoted For Repeats Are, Approximate.