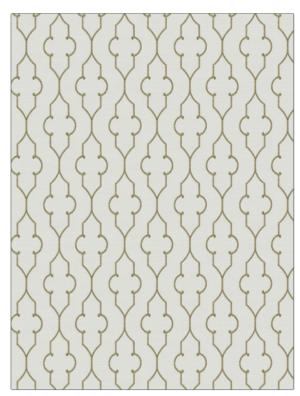

## FABRICUT Fabric Product Details

| PATTERN Sev Lattice COLOR 02      |                                   |
|-----------------------------------|-----------------------------------|
| BRAND                             | APPLICATION                       |
| Fabricut                          | Fabric                            |
| USES                              | CATEGORIES                        |
| Bedding, Drapery                  | Crewels / Embroideries            |
| COLORS                            | DESIGN TYPES                      |
| Taupe / Tan, Off White /<br>Ivory | Embroidery, Lattice /<br>Fretwork |
|                                   |                                   |
| SCALE                             | RAILROADED                        |

| WIDTH                  | VERTICAL REPEAT    | HORIZONTAL REPEAT  | CONTENT                                        |
|------------------------|--------------------|--------------------|------------------------------------------------|
| 50.00 in (127.00 cm)   | 7.62 in (19.35 cm) | 6.25 in (15.88 cm) | Embroidery: 100% Viscose,<br>Base: 100% Cotton |
| BACKING PRODUCT NUMBER | PRODUCT NUMBER     | COUNTRY            | CLEANING CODES                                 |
|                        | 9059502            | India              | S                                              |

ADDITIONAL PRODUCT NOTES

Exclusive Pattern, Embroidered Textiles Are Not, Guaranteed For Precise Color, Matching And Colorfastness., Color Placement Of Embroidery, May Vary. All Measurements, Quoted For Repeats Are, Approximate.