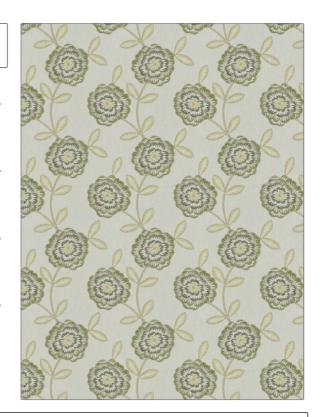

## FABRICUT Fabric Product Details

| PATTERN | <b>Baris Floral</b> |
|---------|---------------------|
| COLOR   | Greenery            |
|         |                     |

BRAND APPLICATION

Fabricut Fabric

USES CATEGORIES

Bedding, Drapery Crewels / Embroideries

COLORS DESIGN TYPES

Green, Light Green Embroidery, Floral

SCALE RAILROADED

Medium Not Railroaded

| WIDTH                | VERTICAL REPEAT    | HORIZONTAL REPEAT  | CONTENT                                                                                     |
|----------------------|--------------------|--------------------|---------------------------------------------------------------------------------------------|
| 50.00 in (127.00 cm) | 9.25 in (23.50 cm) | 8.25 in (20.96 cm) | Embroidery: 75% Polyester,<br>15% Viscose, 10% Linen,<br>Base: 50% Polyester, 50%<br>Cotton |
| BACKING              | PRODUCT NUMBER     | COUNTRY            | CLEANING CODES                                                                              |
|                      | 9059601            | India              | S                                                                                           |