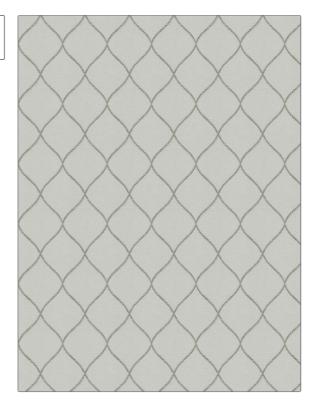

## FABRICUT Fabric Product Details

|                                             | ef Ogee |                        |  |
|---------------------------------------------|---------|------------------------|--|
| color Gr                                    | еу      |                        |  |
| BRAND                                       |         | APPLICATION            |  |
| Fabricut                                    |         | Fabric                 |  |
|                                             |         |                        |  |
| USES                                        |         | CATEGORIES             |  |
| Bedding, Drapery                            |         | Crewels / Embroideries |  |
| воок                                        |         | COLORS                 |  |
| Modern Nuances Vol. III (6<br>Books) Marble |         | Grey                   |  |
| DESIGN TYPES                                |         | SCALE                  |  |
| Embroidery, Contemporary<br>/ Modern, Ogee  |         | Medium                 |  |

| WIDTH                | VERTICAL REPEAT    | HORIZONTAL REPEAT  | CONTENT                                       |
|----------------------|--------------------|--------------------|-----------------------------------------------|
| 51.00 in (129.54 cm) | 5.25 in (13.34 cm) | 4.25 in (10.80 cm) | Embroidery: 100% Viscose<br>Base: 100% Cotton |
| BACKING              | PRODUCT NUMBER     | DATE BOOKED        | COUNTRY                                       |
|                      | 9060803            | 02/2018            | India                                         |
| CLEANING CODES       | _                  |                    |                                               |
| 5                    |                    |                    |                                               |