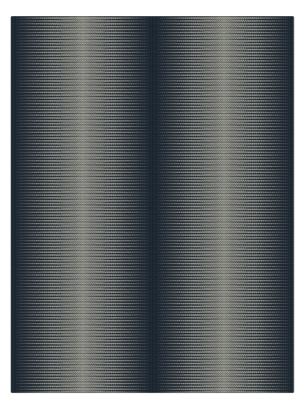

## FABRICUT® Fabric Product Details

| PATTERN SOR    | nma Stripe                                                             |
|----------------|------------------------------------------------------------------------|
| BRAND          | APPLICATION                                                            |
| Fabricut       | Fabric                                                                 |
| USES           | CATEGORIES                                                             |
| Bedding, Drape | ry Faux Silk                                                           |
| COLORS         | DESIGN TYPES                                                           |
| Blue, Navy     | Global / Ethnic, Asian,<br>Stripes, Contemporary /<br>Modern, Abstract |
| SCALE          | RAILROADED                                                             |
| Large          | Not Railroaded                                                         |

| WIDTH                | VERTICAL REPEAT   | HORIZONTAL REPEAT   | CONTENT        |
|----------------------|-------------------|---------------------|----------------|
| 54.00 in (137.16 cm) | 0.50 in (1.27 cm) | 13.50 in (34.29 cm) | 100% Polyester |
| BACKING              | PRODUCT NUMBER    | COUNTRY             | CLEANING CODES |
|                      | 9061301           | India               | s              |