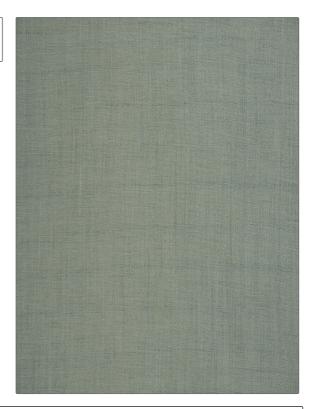

## FABRICUT Fabric Product Details

PATTERN Freddo 04 COLOR BRAND APPLICATION **Fabricut** Fabric USES CATEGORIES Bedding, Drapery, Solids / Small Scale Multipurpose **Patterns** DESIGN TYPES COLORS Solid, Texture Plain, Contemporary / Modern Aqua / Teal RAILROADED

| WIDTH                | VERTICAL REPEAT   | HORIZONTAL REPEAT                                | CONTENT        |
|----------------------|-------------------|--------------------------------------------------|----------------|
| 54.00 in (137.16 cm) | 0.00 in (0.00 cm) | 0.00 in (0.00 cm)                                | 100% Polyester |
| BACKING              | FIRE CODES        | DOUBLE RUBS                                      | PRODUCT NUMBER |
|                      | UFAC Class I      | Exceeds 51,000 Double<br>Rubs (Wyzenbeek Method) | 9063504        |
| COUNTRY              | CLEANING CODES    |                                                  |                |
| India                | S                 |                                                  |                |