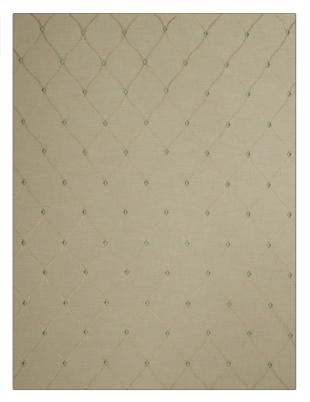

## $F A \ B \ R \ I \ C \ U \ T^{*}$ Fabric Product Details

| PATTERN Tanis<br>COLOR Dew |                        |  |
|----------------------------|------------------------|--|
| BRAND                      | APPLICATION            |  |
| Fabricut                   | Fabric                 |  |
| USES                       | CATEGORIES             |  |
| Bedding, Drapery           | Crewels / Embroideries |  |
| COLORS                     | DESIGN TYPES           |  |
| Aqua / Teal                | Embroidery, Ogee       |  |
| SCALE                      | RAILROADED             |  |
| Medium                     | Not Railroaded         |  |

| WIDTH                  | VERTICAL REPEAT    | HORIZONTAL REPEAT  | CONTENT                                                |
|------------------------|--------------------|--------------------|--------------------------------------------------------|
| 51.00 in (129.54 cm)   | 6.50 in (16.51 cm) | 4.25 in (10.80 cm) | Embroidery: 100%<br>Polyester, Base: 100%<br>Polyester |
| BACKING PRODUCT NUMBER | PRODUCT NUMBER     | COUNTRY            | CLEANING CODES                                         |
|                        | 9067802            | India              | S                                                      |

ADDITIONAL PRODUCT NOTES

Embroidered Textiles Are Not, Guaranteed For Precise Color, Matching And Colorfastness., Color Placement Of Embroidery, May Vary. All Measurements, Quoted For Repeats Are, Approximate.