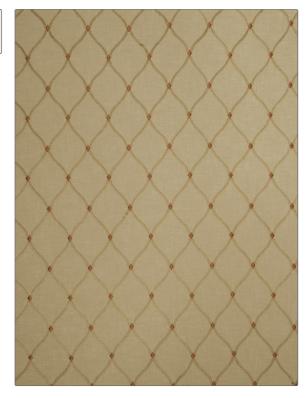

## FABRICUT Fabric Product Details

| PATTERN Tanis COLOR 01 |                        |  |
|------------------------|------------------------|--|
| BRAND                  | APPLICATION            |  |
| Fabricut               | Fabric                 |  |
| USES                   | CATEGORIES             |  |
| Bedding, Drapery       | Crewels / Embroideries |  |
| COLORS                 | DESIGN TYPES           |  |
| Orange / Spice         | Embroidery, Ogee       |  |
| SCALE                  | RAILROADED             |  |
| Medium                 | Not Railroaded         |  |

| WIDTH                  | VERTICAL REPEAT    | HORIZONTAL REPEAT  | CONTENT                                                |
|------------------------|--------------------|--------------------|--------------------------------------------------------|
| 51.00 in (129.54 cm)   | 6.50 in (16.51 cm) | 4.25 in (10.80 cm) | Embroidery: 100%<br>Polyester, Base: 100%<br>Polyester |
| BACKING PRODUCT NUMBER | COUNTRY            | CLEANING CODES     |                                                        |
|                        | 9067901            | India              | S                                                      |