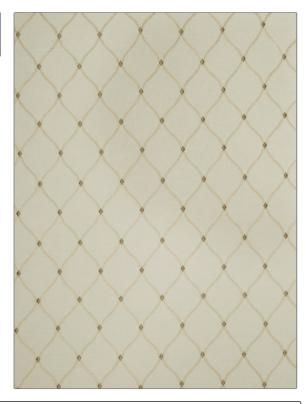

## FABRICUT Fabric Product Details

| PATTERN Tanis COLOR 04 |                        |  |
|------------------------|------------------------|--|
| BRAND                  | APPLICATION            |  |
| Fabricut               | Fabric                 |  |
| USES                   | CATEGORIES             |  |
| Bedding, Drapery       | Crewels / Embroideries |  |
| COLORS                 | DESIGN TYPES           |  |
| Beige, Gold            | Embroidery, Ogee       |  |
| SCALE                  | RAILROADED             |  |
| Medium                 | Not Railroaded         |  |

| WIDTH                | VERTICAL REPEAT    | HORIZONTAL REPEAT  | CONTENT                                                |
|----------------------|--------------------|--------------------|--------------------------------------------------------|
| 51.00 in (129.54 cm) | 6.50 in (16.51 cm) | 4.25 in (10.80 cm) | Embroidery: 100%<br>Polyester, Base: 100%<br>Polyester |
| BACKING              | PRODUCT NUMBER     | COUNTRY            | CLEANING CODES                                         |
|                      | 9067904            | India              | S                                                      |