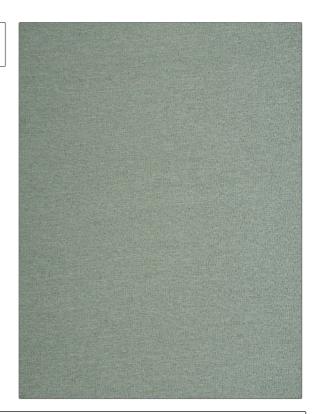

## FABRICUT Fabric Product Details

PATTERN Diaspore
COLOR Aqua Glimmer

BRAND APPLICATION

Fabricut Fabric

USES CATEGORIES

Bedding, Drapery, Solids / Small Scale Multipurpose, Upholstery Patterns, Chenille

COLORS DESIGN TYPES

Metallic, Aqua / Teal Small Scale Woven, Texture

Plain

SCALE RAILROADED

Small Not Railroaded

| WIDTH                | VERTICAL REPEAT   | HORIZONTAL REPEAT                                | CONTENT        |
|----------------------|-------------------|--------------------------------------------------|----------------|
| 57.00 in (144.78 cm) | 0.00 in (0.00 cm) | 0.00 in (0.00 cm)                                | 100% Polyester |
| BACKING              | FIRE CODES        | DOUBLE RUBS                                      | PRODUCT NUMBER |
|                      | UFAC Class I      | Exceeds 51,000 Double<br>Rubs (Wyzenbeek Method) | 9074303        |
| COUNTRY              | CLEANING CODES    |                                                  |                |
| China                | S                 |                                                  |                |
|                      |                   |                                                  |                |