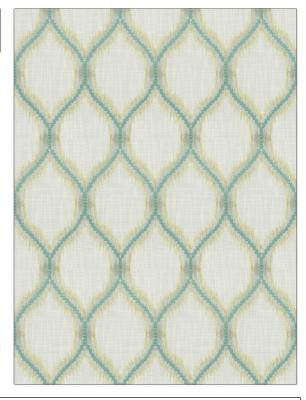

## FABRICUT Fabric Product Details

| color Seaglass           |                        |  |
|--------------------------|------------------------|--|
| BRAND                    | APPLICATION            |  |
| Fabricut                 | Fabric                 |  |
| USES                     | CATEGORIES             |  |
| Bedding, Drapery         | Crewels / Embroideries |  |
|                          |                        |  |
| COLORS                   | DESIGN TYPES           |  |
| Aqua / Teal, Light Green | Embroidery, Ogee       |  |

RAILROADED

Not Railroaded

| WIDTH                | VERTICAL REPEAT     | HORIZONTAL REPEAT  | CONTENT                                                       |
|----------------------|---------------------|--------------------|---------------------------------------------------------------|
| 51.00 in (129.54 cm) | 12.50 in (31.75 cm) | 6.75 in (17.14 cm) | Embroidery: 100% Rayon,<br>Base: 52% Polyester, 48%<br>Cotton |
| BACKING PRODU        | PRODUCT NUMBER      | COUNTRY            | CLEANING CODES                                                |
|                      | 9085302             | India              | S                                                             |

ADDITIONAL PRODUCT NOTES

SCALE

Large

Embroidered Textiles Are Not, Guaranteed For Precise Color, Matching And Colorfastness., Color Placement Of Embroidery, May Vary. All Measurements, Quoted For Repeats Are, Approximate.