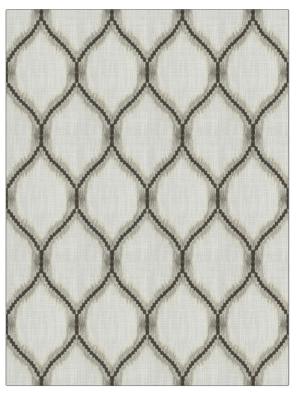

## $FABRICUT^{*}$ Fabric Product Details

| pattern Thonis<br>color Ash |                        |  |
|-----------------------------|------------------------|--|
| BRAND                       | APPLICATION            |  |
| Fabricut                    | Fabric                 |  |
| USES                        | CATEGORIES             |  |
| Bedding, Drapery            | Crewels / Embroideries |  |
| COLORS                      | DESIGN TYPES           |  |
| Grey, Taupe / Tan           | Embroidery, Ogee       |  |
| SCALE                       | RAILROADED             |  |
| Large                       | Not Railroaded         |  |

| WIDTH                  | VERTICAL REPEAT     | HORIZONTAL REPEAT  | CONTENT                                                       |
|------------------------|---------------------|--------------------|---------------------------------------------------------------|
| 51.00 in (129.54 cm)   | 12.50 in (31.75 cm) | 6.75 in (17.14 cm) | Embroidery: 100% Rayon,<br>Base: 52% Polyester, 48%<br>Cotton |
| BACKING PRODUCT NUMBER | PRODUCT NUMBER      | COUNTRY            | CLEANING CODES                                                |
|                        | 9085303             | India              | S                                                             |