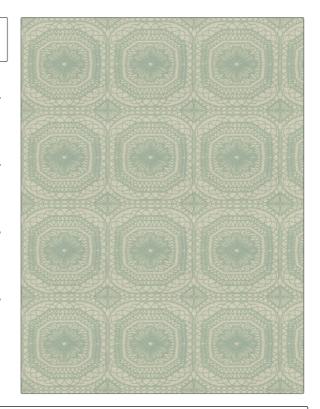

## FABRICUT Fabric Product Details

PATTERN Tastil
COLOR 01

BRAND APPLICATION

Fabricut Fabric

USES CATEGORIES

Bedding, Drapery Crewels / Embroideries

COLORS DESIGN TYPES

Aqua / Teal Embroidery, Global /

Ethnic, Medallion

Large Not Railroaded

| WIDTH                | VERTICAL REPEAT    | HORIZONTAL REPEAT  | CONTENT                                                           |
|----------------------|--------------------|--------------------|-------------------------------------------------------------------|
| 51.00 in (129.54 cm) | 8.75 in (22.22 cm) | 8.25 in (20.96 cm) | Embroidery: 100%<br>Polyester, Base: 70%<br>Polyester, 30% Cotton |
| BACKING              | PRODUCT NUMBER     | COUNTRY            | CLEANING CODES                                                    |
|                      | 9085601            | India              | S                                                                 |

ADDITIONAL PRODUCT NOTES

SCALE

Embroidered Textiles Are Not, Guaranteed For Precise Color, Matching And Colorfastness., Color Placement Of Embroidery, May Vary. All Measurements, Quoted For Repeats Are, Approximate.