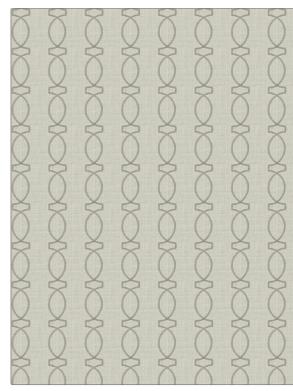

## FABRICUT Fabric Product Details

|                  | /irunum<br>)1 |                                                                        | 8 |
|------------------|---------------|------------------------------------------------------------------------|---|
| BRAND            |               | APPLICATION                                                            | Q |
| Fabricut         |               | Fabric                                                                 | 0 |
| USES             |               | CATEGORIES                                                             | 8 |
| Bedding, Drapery |               | Crewels / Embroideries                                                 | Ž |
| COLORS           |               | DESIGN TYPES                                                           | × |
| Grey             |               | Embroidery, Geometric,<br>Lattice / Fretwork,<br>Contemporary / Modern | 8 |
| SCALE            |               | RAILROADED                                                             | × |
| Medium           |               | Not Railroaded                                                         | 8 |

| WIDTH                | VERTICAL REPEAT   | HORIZONTAL REPEAT | CONTENT                               |
|----------------------|-------------------|-------------------|---------------------------------------|
| 53.00 in (134.62 cm) | 3.75 in (9.52 cm) | 3.50 in (8.89 cm) | 85% Polyester, 11% Rayon,<br>4% Linen |
| BACKING              | PRODUCT NUMBER    | COUNTRY           | CLEANING CODES                        |
|                      | 9087001           | China             | S                                     |