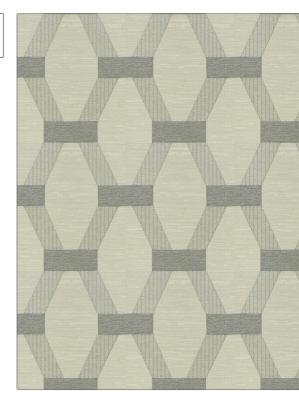

SCALE

Medium

Modern Nuances Vol. III (6 Grey

Clavichord

Modern Nuances Vol. III (6 Books) Marble

Embroidery, Contemporary

/ Modern, Diamond

Not Railroaded

DESIGN TYPES

RAILROADED

PATTERN

| WIDTH                | VERTICAL REPEAT    | HORIZONTAL REPEAT   | CONTENT                                                         |
|----------------------|--------------------|---------------------|-----------------------------------------------------------------|
| 51.00 in (129.54 cm) | 6.25 in (15.88 cm) | 10.37 in (26.34 cm) | Embroidery: 100% Viscose,<br>Base: 66% Polyester, 34%<br>Cotton |
| BACKING              | PRODUCT NUMBER     | DATE BOOKED         | COUNTRY                                                         |
|                      | 9088002            | 02/2018             | India                                                           |
| CLEANING CODES       |                    |                     |                                                                 |
| S                    |                    |                     |                                                                 |
|                      |                    |                     |                                                                 |