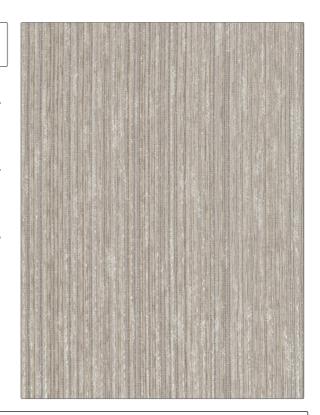

## FABRICUT Fabric Product Details

PATTERN Ackman COLOR 01

BRAND

APPLICATION

**Fabricut** 

Fabric

CATEGORIES

COLORS

Wide Width, NFPA 701 FR, Sheer

Beige

DESIGN TYPES

RAILROADED

Stripes, Contemporary / Modern

Railroaded

| VERTICAL REPEAT        | HORIZONTAL REPEAT | CONTENT                                                          |
|------------------------|-------------------|------------------------------------------------------------------|
| 0.00 in (0.00 cm)      | 0.00 in (0.00 cm) | 100% Polyester                                                   |
| FIRE CODES             | PRODUCT NUMBER    | COUNTRY                                                          |
| Passes "NFPA 701" 2010 | 9119701           | Turkey                                                           |
| _                      |                   |                                                                  |
|                        |                   |                                                                  |
|                        | 0.00 in (0.00 cm) | 0.00 in (0.00 cm)  0.00 in (0.00 cm)  FIRE CODES  PRODUCT NUMBER |